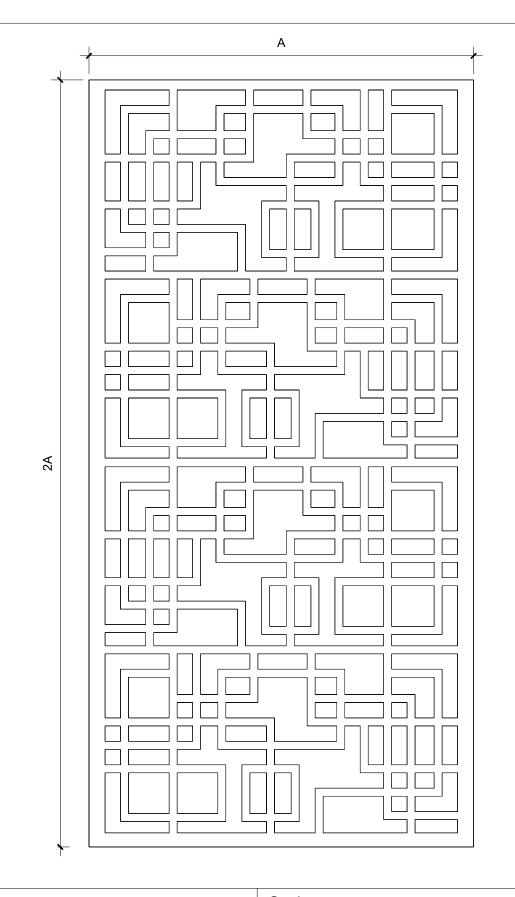

## **Squares Panel**

SOMBRAS Panels MM Systems Corporation 50 MM Way, Pendergrass, GA 30567 800.241.3460 www.sombraspanels.com

Sheet

Project Number MM Systems 6.30.16 Date

Drawn By **Author** Checked By Checker