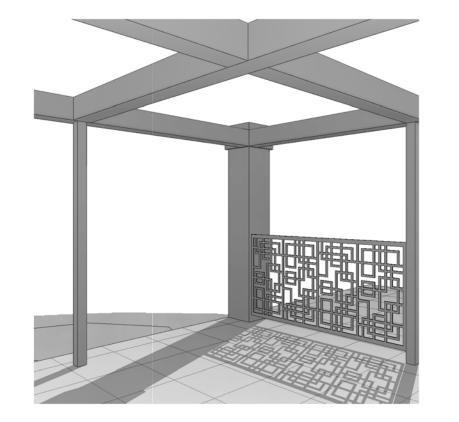

## **Squares Panel**

SOMBRAS Panels MM Systems Corporation 50 MM Way, Pendergrass, GA 30567 800.241.3460 www.sombraspanels.com

Sheet

Project Number MM Systems 6.30.16 Date

Drawn By **Author** Checked By Checker