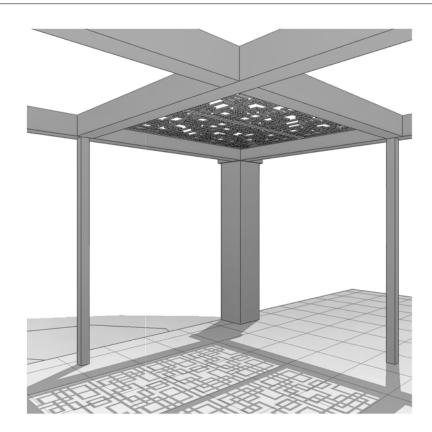

## **Squares Panel**

SOMBRAS Panels MM Systems Corporation 50 MM Way, Pendergrass, GA 30567 800.241.3460 www.sombraspanels.com

Sheet

Project Number MM Systems 6.30.16 Date

Drawn By **Author** Checked By Checker