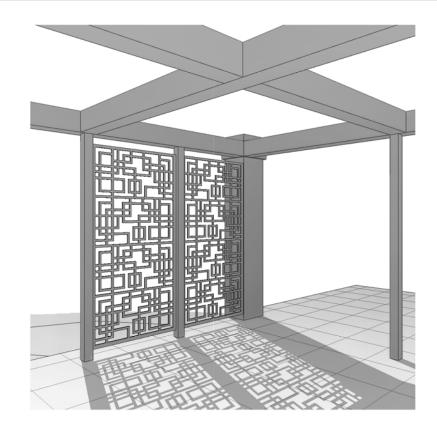

## **Squares Panel**

SOMBRAS Panels MM Systems Corporation 50 MM Way, Pendergrass, GA 30567 800.241.3460 www.sombraspanels.com

Sheet

Project Number MM Systems 6.30.16 Date

Drawn By **Author** Checked By Checker